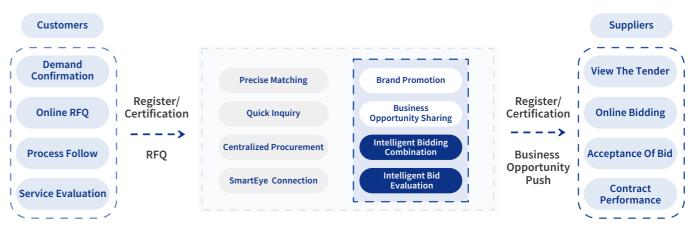

# **MarinSmart Platform**

- ♣ Online + Offline order to participate in Centralized Procurement.
- Same Service at same city within 10-days interval automatically group together.
- ★ The platform initiates centralized procurement.
- Increase the employment rate and reduce the production and operating costs.