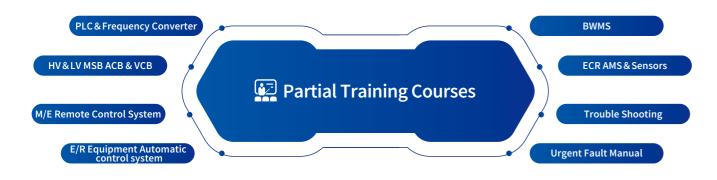

# **Intelligent Training**

- Crew Training

- New Product Training
- Manufacturer Training

- · Marine Engineer Training
- Electrical Training