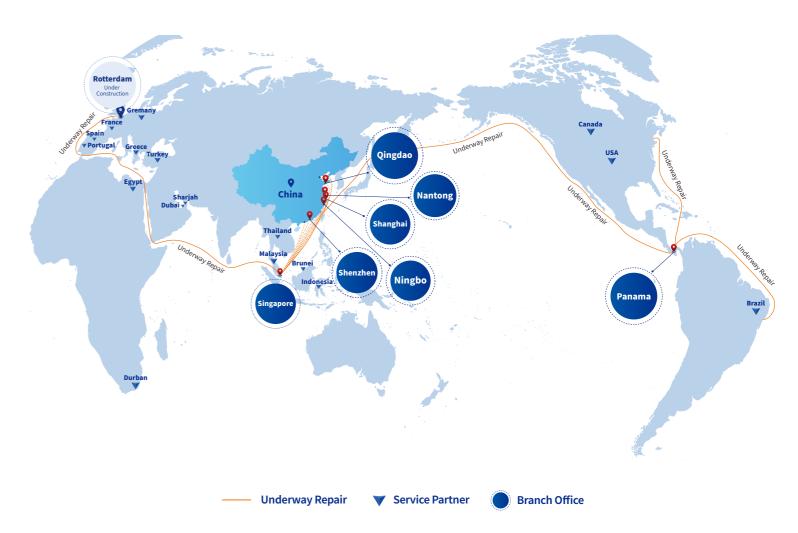

# **Enterprise**

WinKong Marine Engineering Co., Ltd. (WinKong Marine) was established in 2005, an enterprise of platformized service and full-life cycle service that provides specialized, refined, special and new engineering and technical service, committed to becoming a maritime service technology leader, standard setter, and value creator in the era of digital economy. With headquarter in Qingdao, WinKong Marine set up branch offices and workshops in Nantong, Shanghai, Ningbo, Shenzhen, Singapore and Panama. There are around 500 employees and over 295 of them are engineers and technicians. WinKong Marine could offer over 200 technical services and over 82,000 products for ships, provide repair service around 5,000 vessels annually, and get 30+ authorizations from equipment makers.

- Workshop
- ➤ 20,000m² Workshop Area
- > Local Service
- · Qingdao, Nantong, Shanghai, Ningbo, Shenzhen, Singapore, Panama, The Netherlands
- ➤ Global Service Network (600+owned&cooperative)

- Enhance effective vessel operating time and reduce
- > Exchange Repair
- FIVA Valve, HPS Pump, Bow thruster, Cylinder head, pump, etc.